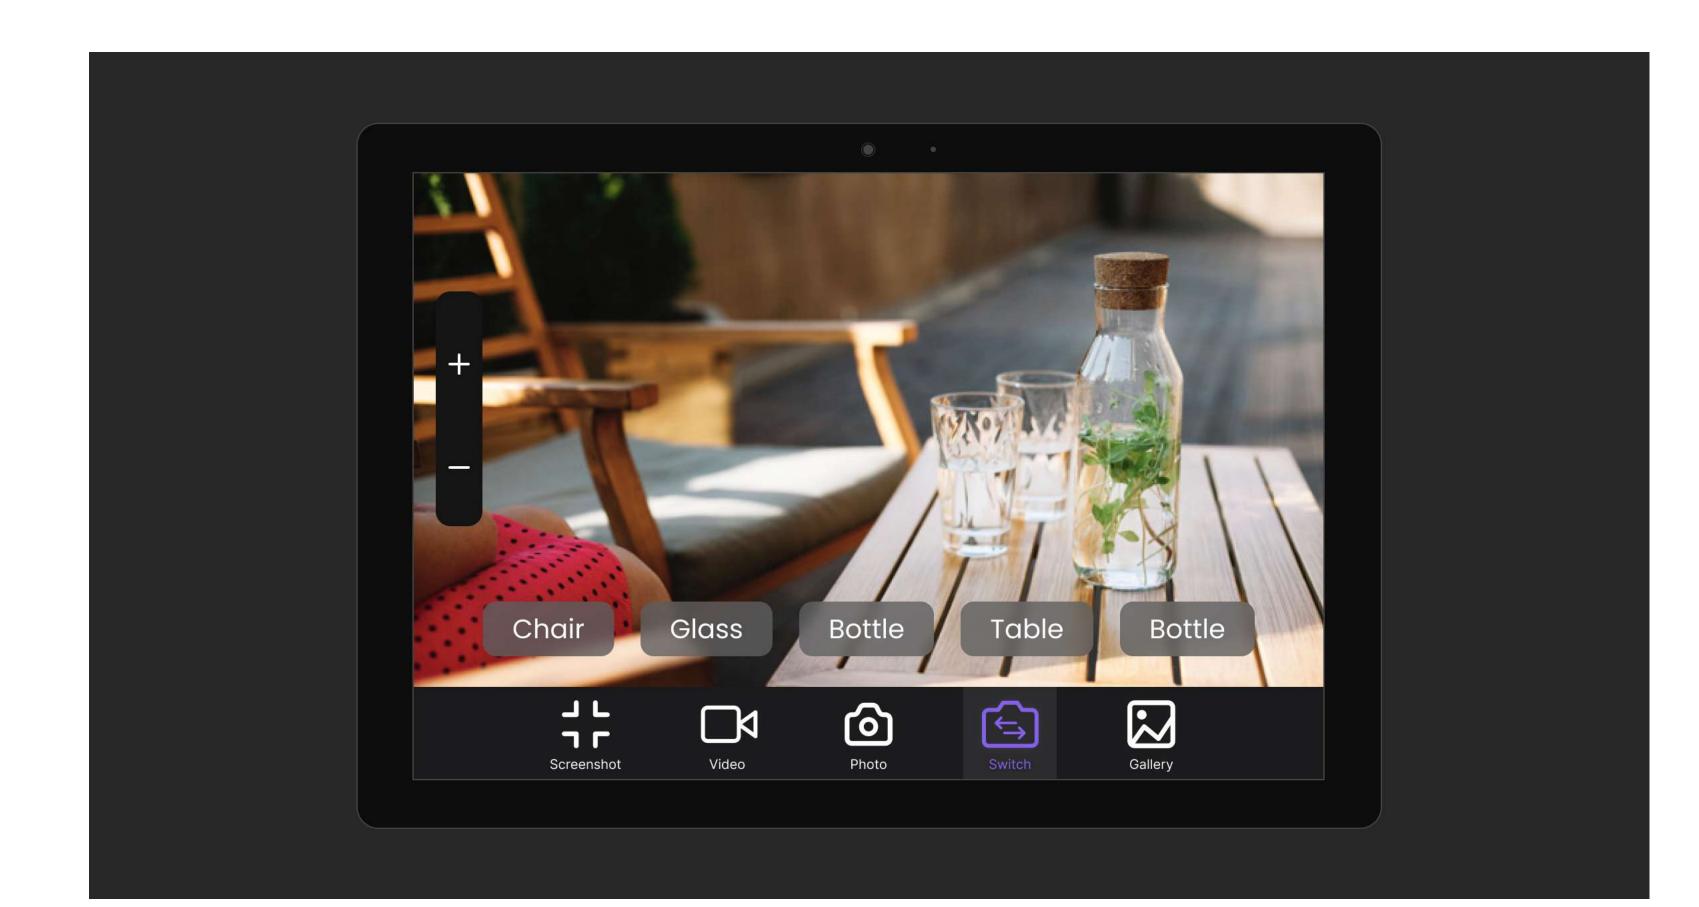

Ultimately, Lulu is a multipurpose tool that enables many conversation

formats and styles and allows to collect and categorize preferred inputs and outputs. A specially trained Al network can recognize and scan up to 5-6 objects in front of the camera. Text inputs can be voiced by the system and vice versa - the input voice can be converted into text. For the quickest answers to various questions, the system recognizes an extensive database of key phrases and words.

On top of all that, the advanced digital communication system also offers

intuitive and customizable means of navigation (a specialized keyboard that can be manipulated either directly or via voice or visual commands, gestures), quick access panel, and an emergency button for unpredictable situations.