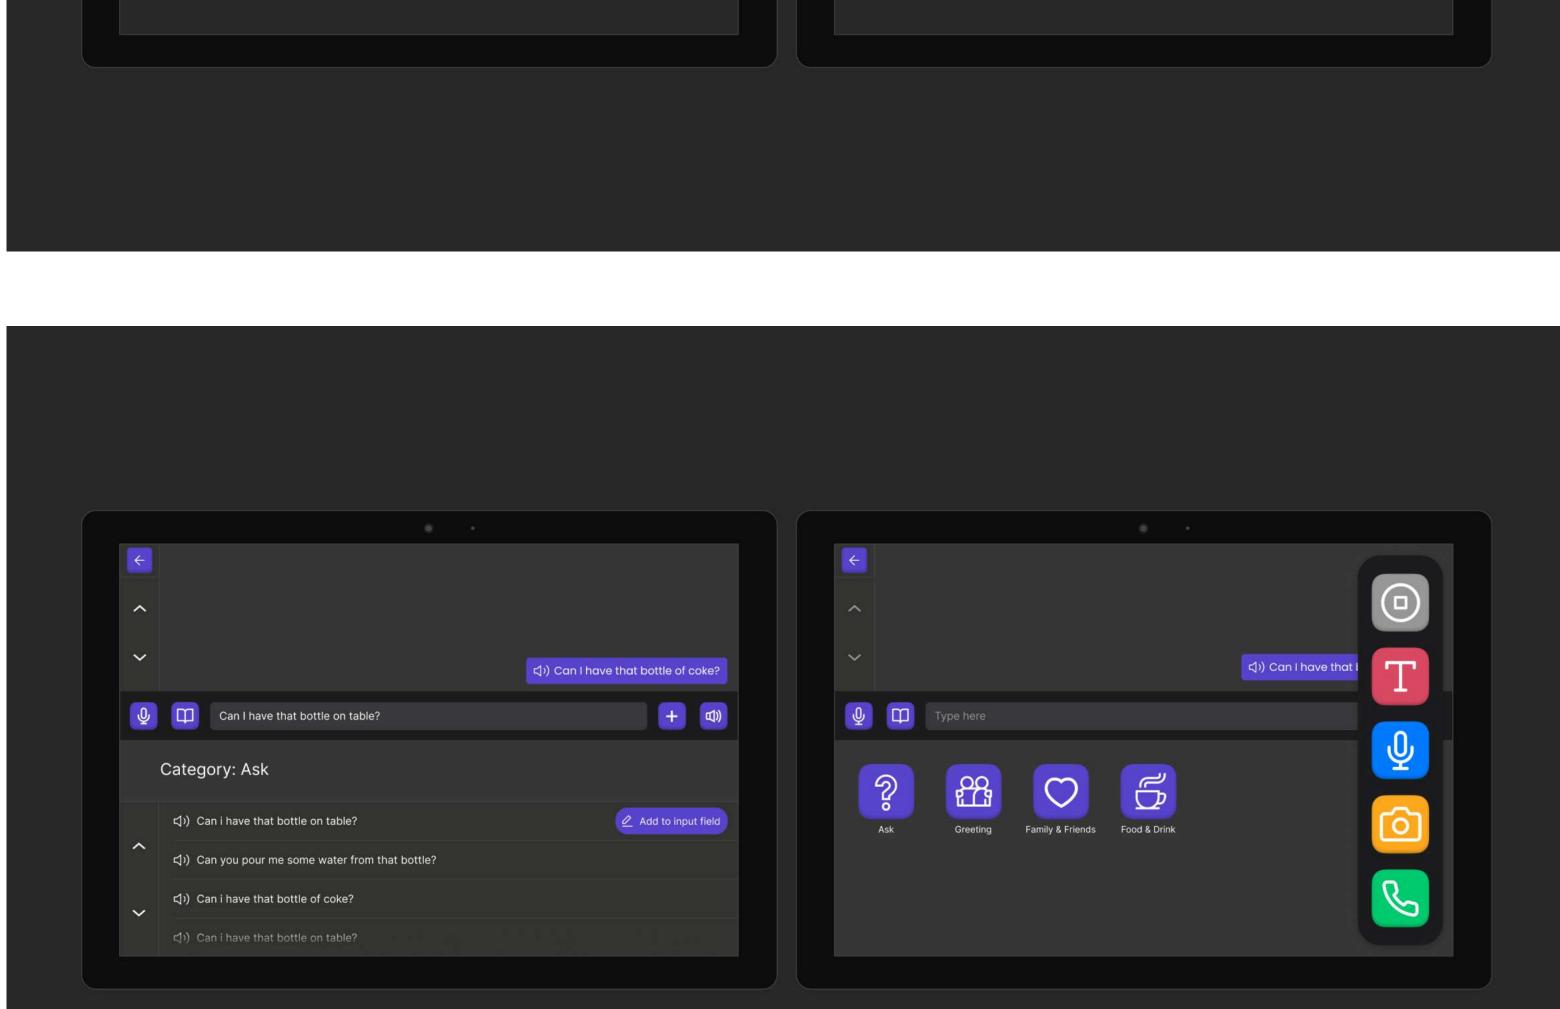

Ultimately, Lulu is a multipurpose tool that enables many conversation

formats and styles and allows to collect and categorize preferred inputs and outputs. A specially trained Al network can recognize and scan up to 5-6 objects in front of the camera. Text inputs can be voiced by the system and vice versa - the input voice can be converted into text. For the quickest answers to various questions, the system recognizes an extensive database of key phrases and words.

On top of all that, the advanced digital communication system also offers

intuitive and customizable means of navigation (a specialized keyboard that can be manipulated either directly or via voice or visual commands, gestures), quick access panel, and an emergency button for unpredictable situations.

Technologies

Databases

a library of frequently used words and phrases for instant access,