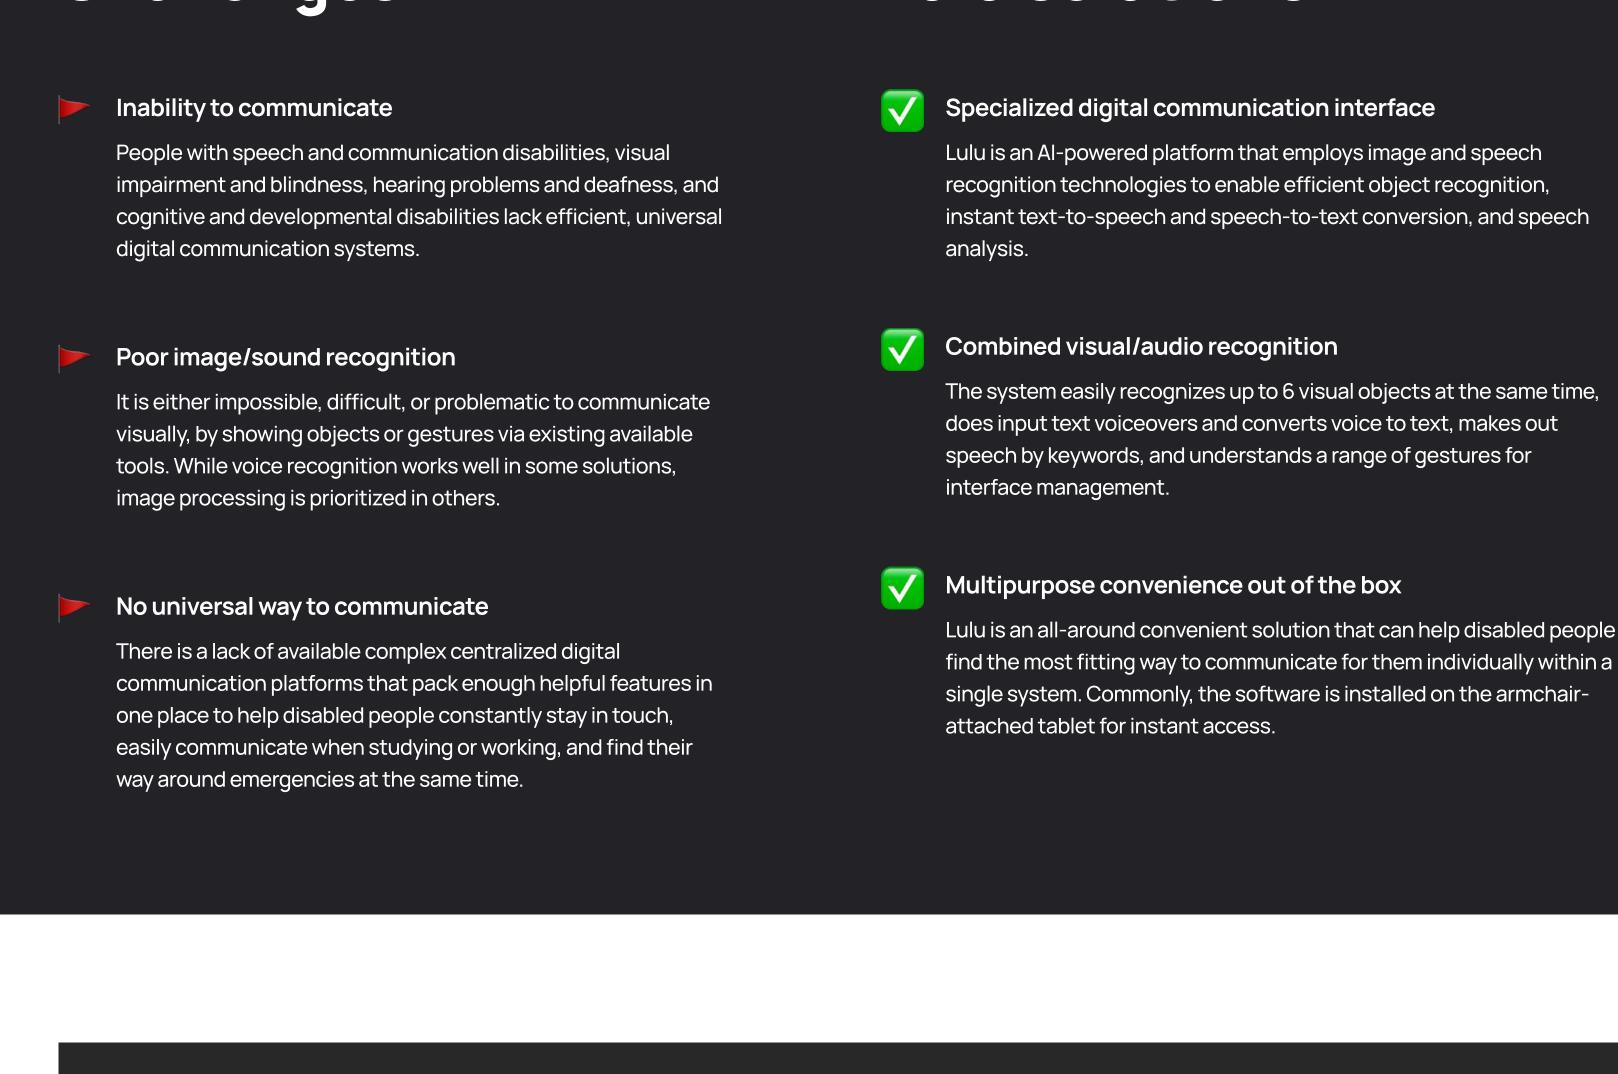

## About the client Lulu is a gathering of forward-minded specialists based in the

**Electron Native App** 

hardships of communication among disabled people. The team at Zade was undoubtedly pleased to be chosen as a technological partner for this one.

communication technology aimed at facilitating all the

Speech to text
Object Recognition
Text to Speech
Emergency Calls
Library
Settings

Healthcare