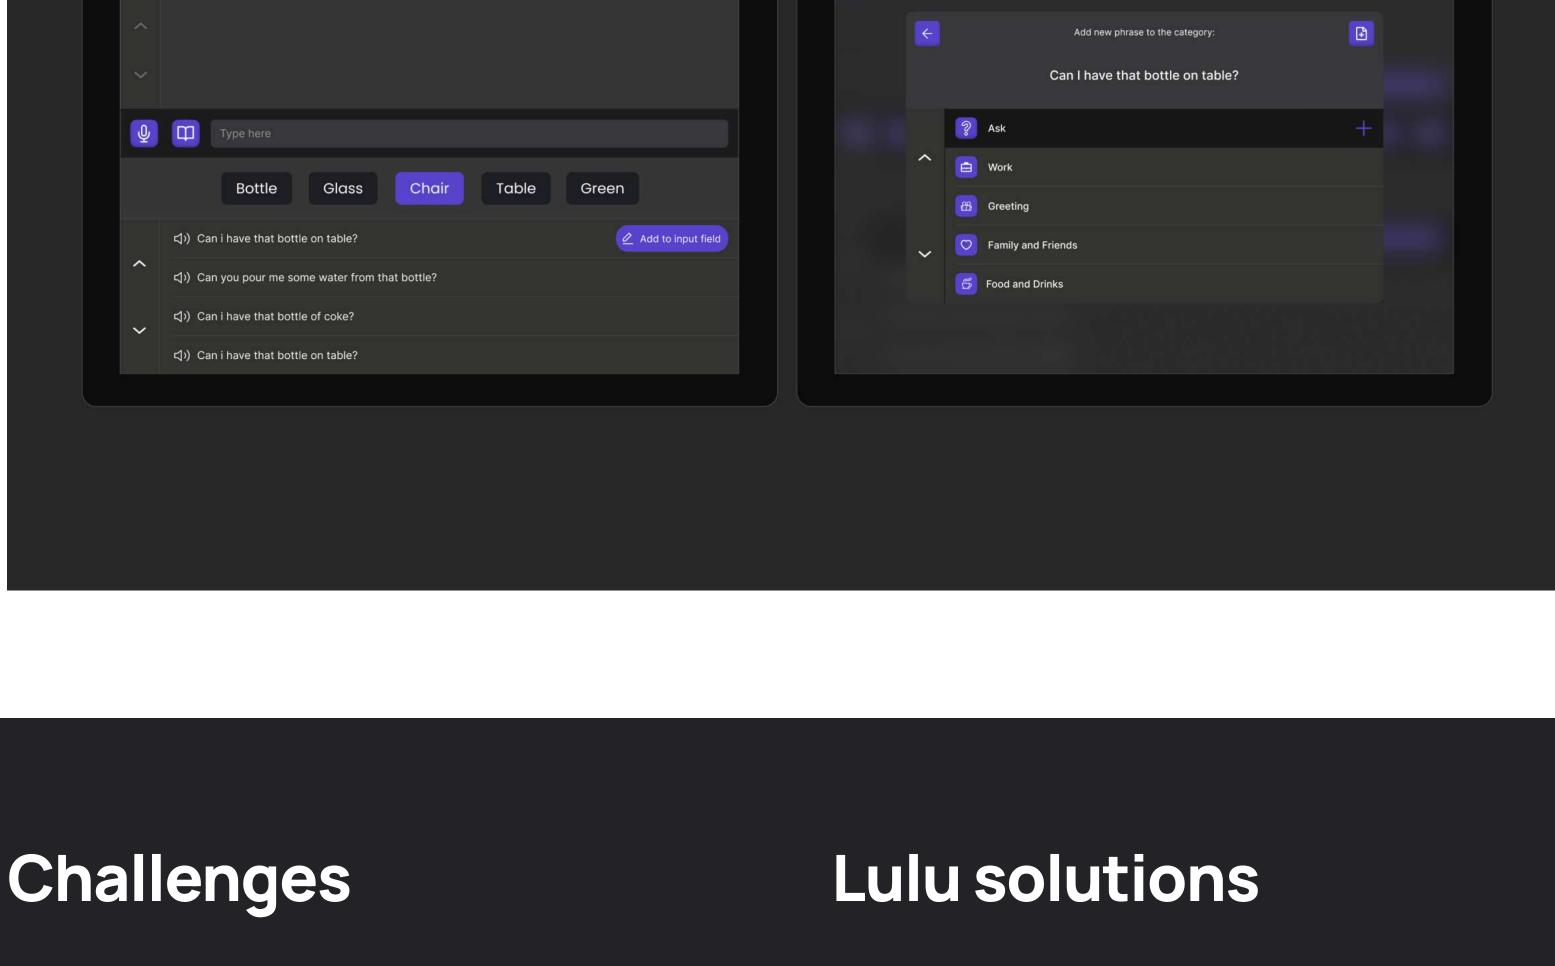

Ultimately, Lulu is a multipurpose tool that enables many conversation

formats and styles and allows to collect and categorize preferred inputs and outputs. A specially trained Al network can recognize and scan up to 5-6 objects in front of the camera. Text inputs can be voiced by the system and vice versa - the input voice can be converted into text. For the quickest answers to various questions, the system recognizes an extensive database of key phrases and words.

Technologies

Databases

a library of frequently used words and phrases for instant access,